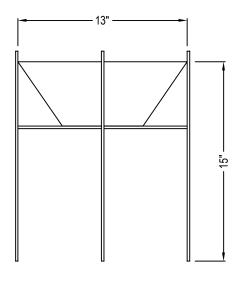

VESSELL USA INC. - ARCHITECTURAL POTTERY

P.O. BOX 28242

SAN DIEGO, CA, 92198 PHONE: (858) 385-1960 FAX: (858) 485-0889

www.architecturalpottery.com

h design **Nation** 

SIDE VIEW

METAL ACCESSORY STAND, EPOXY COATED SATIN BLACK FINISH

## MS-1 ACCESSORY STAND FOR PLANTER/CONTAINER

DESIGNED BY LA GARDO TACKETT

designnation.com.au

430-056 REVISION DATE 09/04/2014