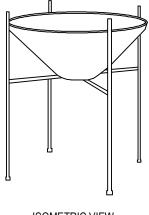

## ISOMETRIC VIEW

## MS-1 ACCESSORY STAND FOR PLANTER/CONTAINER

DESIGNED BY LA GARDO TACKETT

designnation.com.au

430-056 REVISION DATE 09/04/2014