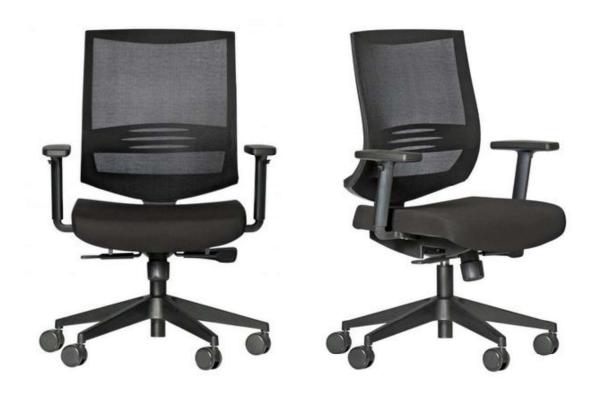

## **Description**

The Galaxy mesh back task chair offers supreme comfort and style for any work environment.

The Galaxy Task Chair also provides many customisable options making it suitable for most environments.

## **GALAXY TASK CHAIR**

Model Galaxy Task Chair

**Key Features** Mesh back.

Synchronised mechanism.

Black Nylon base.

Gas height adjustment.

Lumbar support

**Options** Fixed or height adjustable arms.

Polished aluminium base.

Seat can be reupholstered in any specified fabric or

leather. Seat slider. Drafting chair.

Soft-wheel castors.

Dimensions Overall Seat

Height – 970 – 1090mm Height – 460 - 580mm

Warranty 5 yr Warranty