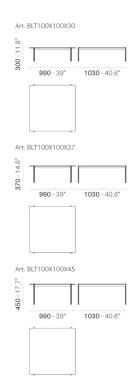

# 

DESIGN: SEBASTIAN HERKNER

Drawing inspiration from the concepts of elegance and sophistication, the Blume coffee tables featuring the seating's flower-shaped profile, which protrudes visibly beyond the perimeter of the top. Available in three heights with extruded aluminium frame and square 990x990 mm marble, composite marble or solid laminate top. The Blume tables may be combined to create different compositions.

INFORMATION REQUEST