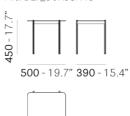

# Art. BLT\_90X60X37 900 - 35.4" 640 - 25.2" Art. BLT\_90X60X37 900 - 35.4" 640 - 25.2" Art. BLT\_90X60X45 21 900 - 35.4" 640 - 25.2"