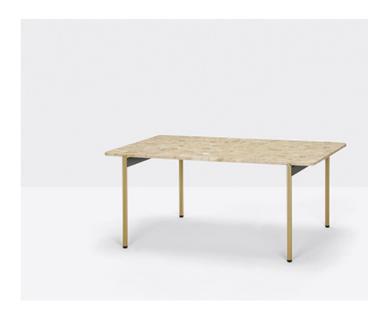

# BLUME BLT\_90X60 of the policy of the policy

DESIGN: SEBASTIAN HERKNER

Drawing inspiration from the concepts of elegance and sophistication, the Blume coffee tables featuring the seating's flower-shaped profile, which protrudes visibly beyond the perimeter of the top. Available in three heights with extruded aluminium frame and rectangular 900x600 mm marble, composite marble or solid laminate top. The Blume tables may be combined to create different compositions.