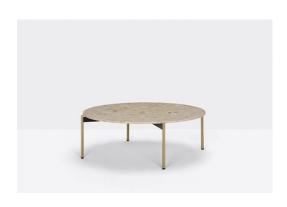

# BLUME BLTD\_89

DESIGN: SEBASTIAN HERKNER

Drawing inspiration from the concepts of elegance and sophistication, the Blume coffee tables featuring the seating's flower-shaped profile, which protrudes visibly beyond the perimeter of the top. Available in three heights with extruded aluminium frame and round Ø 890 mm marble, composite marble or solid laminate top. The Blume tables may be combined to create different compositions.