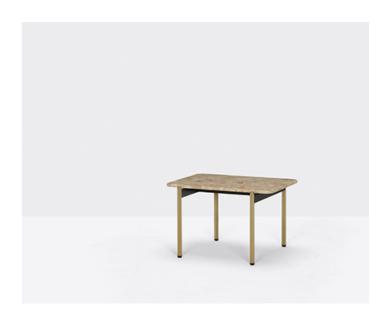

# BLUME BLT\_50X35 " P P

DESIGN: SEBASTIAN HERKNER

Drawing inspiration from the concepts of elegance and sophistication, the Blume coffee tables featuring the seating's flower-shaped profile, which protrudes visibly beyond the perimeter of the top. Available in three heights with extruded aluminium frame and rectangular 500x350 mm marble, composite marble or solid laminate top. The Blume tables may be combined to create different compositions.

# BLUME BLT\_90X60 of the policy of the policy

DESIGN: SEBASTIAN HERKNER

Drawing inspiration from the concepts of elegance and sophistication, the Blume coffee tables featuring the seating's flower-shaped profile, which protrudes visibly beyond the perimeter of the top. Available in three heights with extruded aluminium frame and rectangular 900x600 mm marble, composite marble or solid laminate top. The Blume tables may be combined to create different compositions.