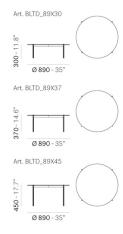

# BLUME BLTD\_89

DESIGN: SEBASTIAN HERKNER

Drawing inspiration from the concepts of elegance and sophistication, the Blume coffee tables featuring the seating's flower-shaped profile, which protrudes visibly beyond the perimeter of the top. Available in three heights with extruded aluminium frame and round Ø 890 mm marble, composite marble or solid laminate top. The Blume tables may be combined to create different compositions.