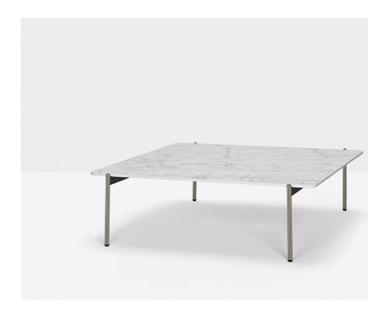

# BLUME BLT\_90X60 of the policy of the policy

DESIGN: SEBASTIAN HERKNER

Drawing inspiration from the concepts of elegance and sophistication, the Blume coffee tables featuring the seating's flower-shaped profile, which protrudes visibly beyond the perimeter of the top. Available in three heights with extruded aluminium frame and rectangular 900x600 mm marble, composite marble or solid laminate top. The Blume tables may be combined to create different compositions.