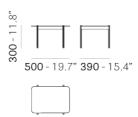

ich protrudes visibly beyond the perimeter of the top. Available in three heights with extruded aluminium frame and round Ø 890 mm marble, composite marble or solid laminate top. The Blume tables may be combined to create different compositions.

INFORMATION REQUEST







1 di 1 17/06/2020, 14:25

# BLUME BLT\_50X35 " P P

DESIGN: SEBASTIAN HERKNER

Drawing inspiration from the concepts of elegance and sophistication, the Blume coffee tables featuring the seating's flower-shaped profile, which protrudes visibly beyond the perimeter of the top. Available in three heights with extruded aluminium frame and rectangular 500x350 mm marble, composite marble or solid laminate top. The Blume tables may be combined to create different compositions.

INFORMATION REQUEST





### Art. BLT\_50X35X30



Art. BLT\_50X35X37



Art. BLT\_50X35X45



### FRAME FINISHES



### TOP FINISHES



FINISHES AND MATERIALS



# BLUME BLT\_90X60 of the policy of the policy

DESIGN: SEBASTIAN HERKNER

Drawing inspiration from the concepts of elegance and sophistication, the Blume coffee tables featuring the seating's flower-shaped profile, which protrudes visibly beyond the perimeter of the top. Available in three heights with extruded aluminium frame and rectangular 900x600 mm marble, composite marble or solid laminate top. The Blume tables may be combined to create different compositions.

INFORMATION REQUEST





# Art. BLT\_90X60X37 900 - 35.4" 640 - 25.2" Art. BLT\_90X60X37 900 - 35.4" 640 - 25.2" Art. BLT\_90X60X45 21 900 - 35.4" 640 - 25.2"

# FRAME FINISHES OA BS NE GG TOP FINISHES FNP\_NE FNI