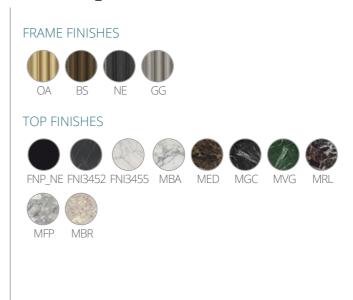

he Blume tables may be combined to create different compositions.

INFORMATION REQUEST





# Art. BLT\_90X60X37 900 - 35.4" 640 - 25.2" Art. BLT\_90X60X37 900 - 35.4" 640 - 25.2" Art. BLT\_90X60X45 21 900 - 35.4" 640 - 25.2"

# FRAME FINISHES OA BS NE GG TOP FINISHES FNP\_NE FNI3452 FNI3455 MBA MED MGC MVG MRL MFP MBR FINISHES AND MATERIALS



# 

DESIGN: SEBASTIAN HERKNER

Drawing inspiration from the concepts of elegance and sophistication, the Blume coffee tables featuring the seating's flower-shaped profile, which protrudes visibly beyond the perimeter of the top. Available in three heights with extruded aluminium frame and square 990x990 mm marble, composite marble or solid laminate top. The Blume tables may be combined to create different compositions.

INFORMATION REQUEST





# 



FINISHES AND MATERIALS