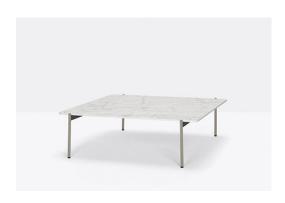

# 

DESIGN: SEBASTIAN HERKNER

Drawing inspiration from the concepts of elegance and sophistication, the Blume coffee tables featuring the seating's flower-shaped profile, which protrudes visibly beyond the perimeter of the top. Available in three heights with extruded aluminium frame and square 990x990 mm marble, composite marble or solid laminate top. The Blume tables may be combined to create different compositions.

INFORMATION REQUEST