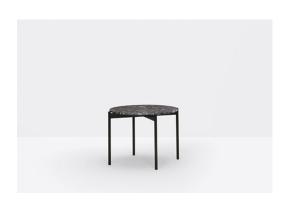

# BLUME BLTD\_49

DESIGN: SEBASTIAN HERKNER

Drawing inspiration from the concepts of elegance and sophistication, the Blume coffee tables featuring the seating's flower-shaped profile, which protrudes visibly beyond the perimeter of the top. Available in three heights with extruded aluminium frame and round Ø 490 mm marble, composite marble or solid laminate top. The Blume tables may be combined to create different compositions.

INFORMATION REQUEST

1 di 1 17/06/2020, 14:25