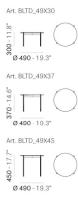

# BLUME BLTD\_49

DESIGN: SEBASTIAN HERKNER

Drawing inspiration from the concepts of elegance and sophistication, the Blume coffee tables featuring the seating's flower-shaped profile, which protrudes visibly beyond the perimeter of the top. Available in three heights with extruded aluminium frame and round Ø 490 mm marble, composite marble or solid laminate top. The Blume tables may be combined to create different compositions.

### Art. BLT\_50X35X30

Art. BLT\_50X35X37

Art. BLT\_50X35X45