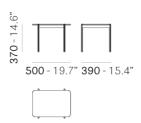

# Art. BLT\_90X60X37 900 - 35.4" 640 - 25.2" Art. BLT\_90X60X37 900 - 35.4" 640 - 25.2" Art. BLT\_90X60X45 21 900 - 35.4" 640 - 25.2"